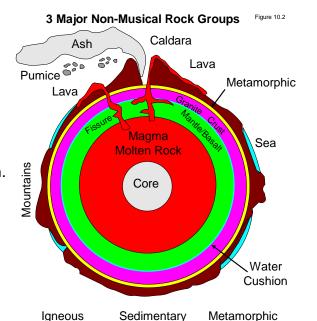

#### **Day 1 Non Musical Rock Groups**

L1 Three Major Rock Groups. The Strata Game.

Gen. 6-8 Activity: Identify 4 boxes of rocks

L2 Building the Garden of Eden (5 rock layers) Gen.2

Make soil strata like a flower pot

#### Day 4 Volcanoes, Earth Quakes, Tsunamis

L13 – 16 Hydroplate & Plate Tectonics Game: Strata Box identification

BONUS - 50 Biblical Things You Can do to Save the World.

Water Formed

Changed Form

Fire Formed