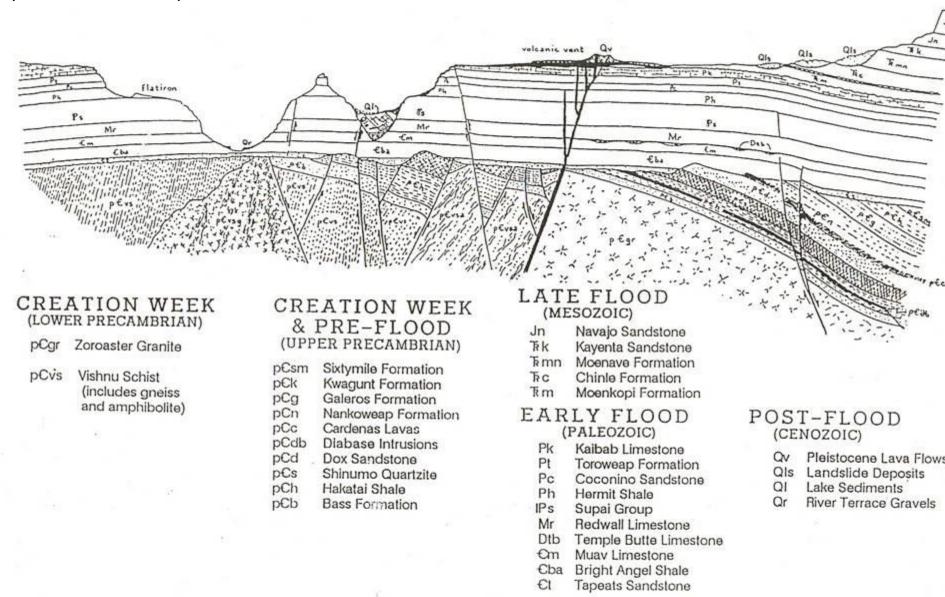

HIGH LIGHT. The Grand Canyon is one of the largest monuments to the results of Noah's Flood of any Geology in the world. The Colorado River has cut down one mile to show the layers of mud turned to stone that were laid down by the Flood during that incredible catastrophic event. We will study it in detail. I rode a mule down to the bottom in the year 2000 and as an eye witness I will show slides of the Flood results seen there.